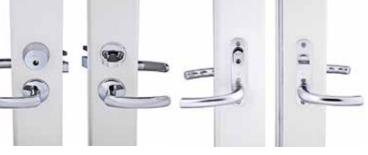

#### SURFACE FITTINGS INSTALLED

For Lammin doors, there is a wide choice of stylish and robust surface fittings for you to pick. We always pre-install the desired surface fittings for each delivery.

We also pre-install the lock cylinders and locking – the door locks of your house suited under one key. If you need to replace one door only, we supply you a door with a lock suited under your key.

### LOCK CASES, LEVER BOLTS AND ACCESSORIES

- Access door lock cases: ABLOY LC102 etc. according to the use of the door
- Safety lock cases: ABLOY 4181
- Lever bolt FIX S3105 lockable, with opening stay
- Multifunction bolt FIX S4117, with opening stay

### LOCK CYLINDERS

- For access doors: ABLOY CY001 with a Classic, Sento, Exec key according to your choice, also for lever bolts and multifunction bolts
- For safety locks: ABLOY CY060 lock cylinders or according to your choice