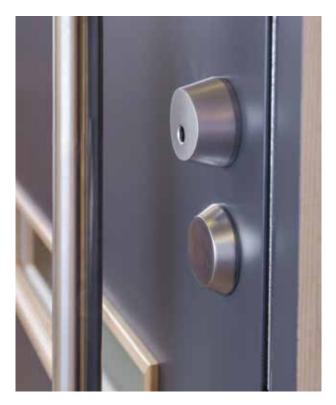

#### SURFACE FITTINGS INSTALLED

For Lammin doors, there is a wide choice of stylish and robust surface fittings for you to pick. We always pre-install the desired surface fittings for each delivery.

We also pre-install the lock cylinders and locking – the door locks of your house suited under one key. If you need to replace one door only, we supply you a door with a lock suited under your key.

### LOCK CASES, LEVER BOLTS AND ACCESSORIES

- Access door lock cases: ABLOY LC102 etc. according to the use of the door
- Safety lock cases: ABLOY 4181
- Lever bolt FIX S3105 lockable, with opening stay
- Multifunction bolt FIX S4117, with opening stay

### LOCK CYLINDERS

- For access doors: ABLOY CY001 with a Classic, Sento, Exec key according to your choice, also for lever bolts and multifunction bolts
- For safety locks: ABLOY CY060 lock cylinders or according to your choice