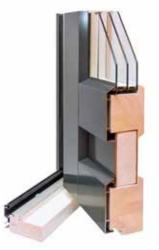

### Lammin 80 mm thick outward-opening EPO-A balcony and terrace door

The wooden frame structure made of finger-jointed laminas by gluing is the strongest on the market. The ventilated aluminium cladding is attached with durable aluminium brackets. 3K glazing and EPS insulation. A wear-resistant aluminium top strip on the threshold and a handy snap-in gap in the threshold front strip for attaching the threshold plate.

#### Lammin 70 mm thick outward-opening woodclad EPO balcony and terrace door

The wooden frame structure made of finger-jointed laminas by gluing is the strongest on the market. The panel is surface treated before assembly. 3K glazing and EPS insulation. A wear-resistant aluminium top strip on the threshold and a handy snap-in gap in the threshold front strip for attaching the threshold plate.