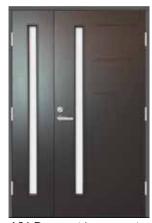

# **DOUBLE DOORS & EXTENSIONS**

Double doors are a perfect match for the entrance to a solid house. Door models can be used to create symmetric or asymmetric double doors which are manufactured to the customer's dimensions or standard dimensions.

You can freely make a double door from two doors and choose for it the colour, glazing and fittings to your liking.

A good pick for your terrace could be for example, a fully-glazed double door - when it is open, you'll have over two meters of free passage. A double door with wooden surface is a perfect match for a traditional milieu and, say, for a summer cottage. A double door is also ideal for a warm storehouse or a garage where the wide passage is a practical solution.

Our range includes ready-made extensions that can be installed next to exterior doors.

114 Door with extensions

117 Doors as double doors

EPO Doors as double doors

looks impressive. Extensions installed in the door opening can be fixed or opening.