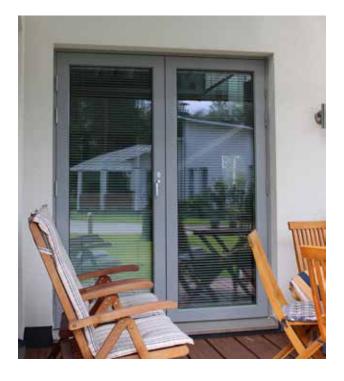

# **BALCONY & TERRACE DOORS**

Sturdy Lammin balcony and terrace doors are suited to both new building and renovation. Among our aluminium clad or HDF clad painted doors you will find solutions that match seamlessly modern windows.

In our range of doors you will also find inwardopening weatherproof aluminium clad balcony and terrace doors as well as French doors.

The clear opening height can be chosen in accordance with the dimensions of the adjacent window, and the height and width of the door in accordance with the project in 10 mm increments Lammin doors offer several colour, glazing and locking options to be chosen according to the needs of the project.

We'll be happy to help you to choose the right door model and accessories. See our range of doors at www.lammin.fi and contact us.

EPO-A Fullyglazed door

SEPO-A

IOSA/BRIOSA French doors