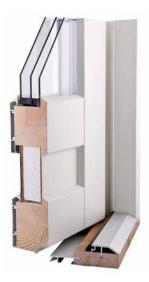

#### Lammin 70 mm thick thermal exterior door

Weatherproof HDF board, aluminium stiffener and support veneer on both sides. Double-frame structure and EPS insulation. A wear-resistant aluminium top strip on the threshold and a handy snap-in gap in the threshold front strip for attaching the threshold plate.

#### Lammin 90 mm thick PLUS thermal exterior door

Weatherproof HDF board, aluminium stiffener and support veneer on both sides. Double-frame structure and EPS insulation. A wear-resistant aluminium top strip on the threshold and a handy snap-in gap in the threshold front strip for attaching the threshold plate. The 90 mm thermal door structure is also available as soundproof and fireproof structures.