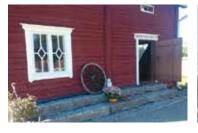

# **BALCONY & TERRACE DOORS**

Sturdy Lammin balcony and terrace doors are suited to both new building and renovation. Among our aluminium clad or HDF clad painted doors you will find solutions that match seamlessly modern windows.

In our range of doors you will also find inwardopening weatherproof aluminium clad balcony and terrace doors as well as French doors.

The clear opening height can be chosen in accordance with the dimensions of the adjacent window, and the height and width of the door in accordance with the project in 10 mm increments Lammin doors offer several colour, glazing and locking options to be chosen according to the needs of the project.