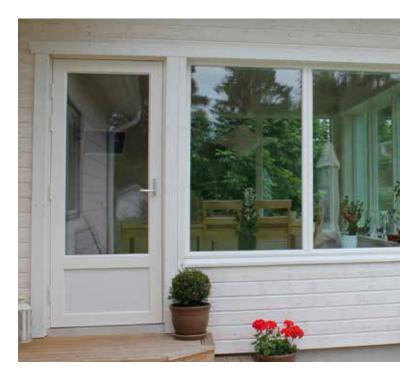

# **BALCONY & TERRACE DOORS**

Sturdy Lammin balcony and terrace doors are suited to both new building and renovation. Among our aluminium clad or HDF clad painted doors you will find solutions that match seamlessly modern windows.

In our range of doors you will also find inwardopening weatherproof aluminium clad balcony and terrace doors as well as French doors.

The clear opening height can be chosen in accordance with the dimensions of the adjacent window, and the height and width of the door in accordance with the project in 10 mm increments Lammin doors offer several colour, glazing and locking options to be chosen according to the needs of the project.

We'll be happy to help you to choose the right door model and accessories. See our range of doors at www.lammin.fi and contact us.

EPO-A Fullyglazed door

SEPO-A

IOSA/BRIOSA French doors