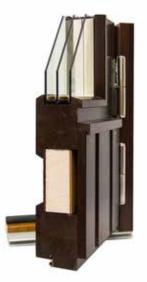

#### Lammin 90 mm thick PLUS thermal exterior door

Weatherproof HDF board, aluminium stiffener and support veneer on both sides. Double-frame structure and EPS insulation. A wear-resistant aluminium top strip on the threshold and a handy snap-in gap in the threshold front strip for attaching the threshold plate. The 90 mm thermal door structure is also available as soundproof and fireproof structures.