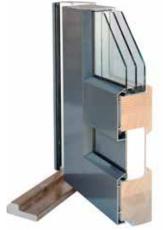

## DOOR STRUCTURES

Thermal exterior door 70mm

#### Lammin 70 mm thick thermal exterior door

Weatherproof HDF board, aluminium stiffener and support veneer on both sides. Double-frame structure and EPS insulation. A wear-resistant aluminium top strip on the threshold and a handy snap-in gap in the threshold front strip for attaching the threshold plate.