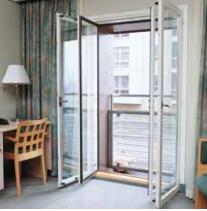

# **DOUBLE DOORS & EXTENSIONS**

Double doors are a perfect match for the entrance to a solid house. Door models can be used to create symmetric or asymmetric double doors which are manufactured to the customer's dimensions or standard dimensions.

You can freely make a double door from two doors and choose for it the colour, glazing and fittings to your liking.

A good pick for your terrace could be for example, a fully-glazed double door - when it is open, you'll have over two meters of free passage. A double door with wooden surface is a perfect match for a traditional milieu and, say, for a summer cottage. A double door is also ideal for a warm storehouse or a garage where the wide passage is a practical solution.

Our range includes ready-made extensions that can be installed next to exterior doors.

114 Door with extensions

117 Doors as double doors

EPO Doors as double doors

looks impressive. Extensions installed in the door opening can be fixed or opening.